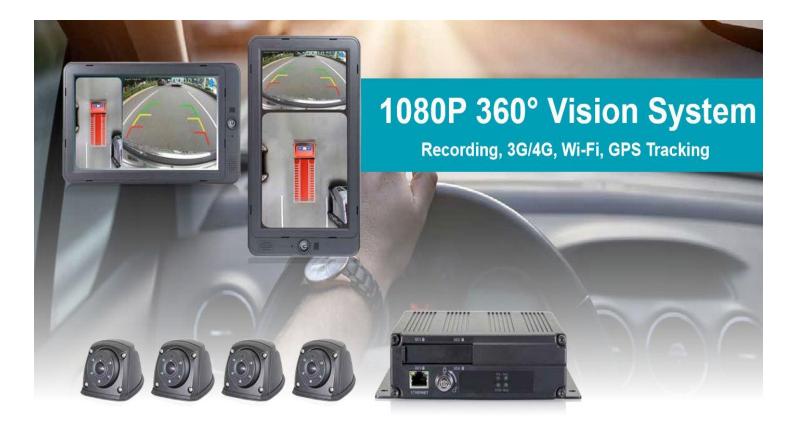

## Allround Bird view

System

## 360° Bird view System

Why a 360° solution?

Often accidents occur because of a limited or bad view of the driver's surroundings.

Increase operational safety by giving the driver a 360° view from around the vehicle. Facilitate manoeuvering of the vehicle.

- 4 AHD cameras (Analogue High Definition)
- 1080 pixels (very high resolution)
- Wide diagonal angle of view (190°) and horizontal angle of view (170°)
- HD video recorder
- Coupled to a 7" monitor
- Seamless transition between cameras on the monitor
- Choice in horizontal or vertical image must be specified when ordering