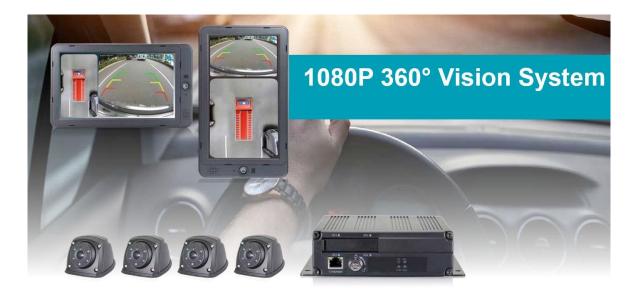

- 4 AHD cameras (Analogue High Definition)
- 1080 pixels (very high resolution)
- Wide diagonal angle of view (190°) and horizontal angle of view (170°)
- HD video recorder
- Coupled to a 7" monitor
- Seamless transition between cameras on the monitor
- Choice in horizontal or vertical image must be specified when ordering