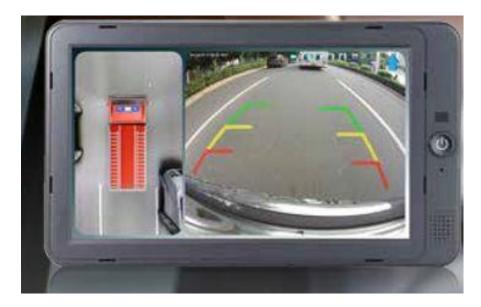

- 4 AHD cameras (Analogue High Definition)
- 1080 pixels (very high resolution)
- Wide diagonal angle of view (190°) and horizontal angle of view (170°)
- HD video recorder
- Coupled to a 7" monitor
- Seamless transition between cameras on the monitor
- Choice in horizontal or vertical image must be specified when ordering