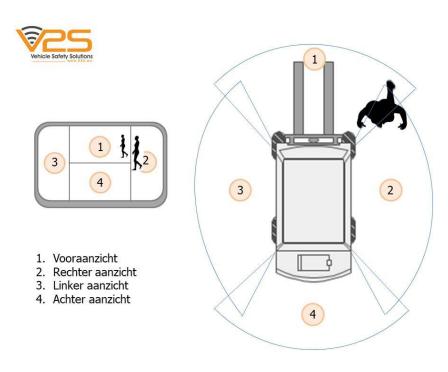

## 360° VIEW

Increase safety in your warehouse by giving the driver of a vehicle a better idea of his surroundings. Accidents in warehouses often occur due to limited driver vision. By giving the driver a 360° view of all around the vehicle, operational safety is increased.

4 cameras are mounted so that we can form a complete picture of the front and back and both sides for an optimal view around the vehicle. The images are visible on the multivision monitor. This way we do not have the distorted image that a bird's eye view creates, but a split screen with all 4 image views. This allows the driver to see a possible collision more quickly and therefore also reduces the possible damage to your vehicles, goods and warehouse and also to people. Below you can see an example of our 360° solution on a forklift.